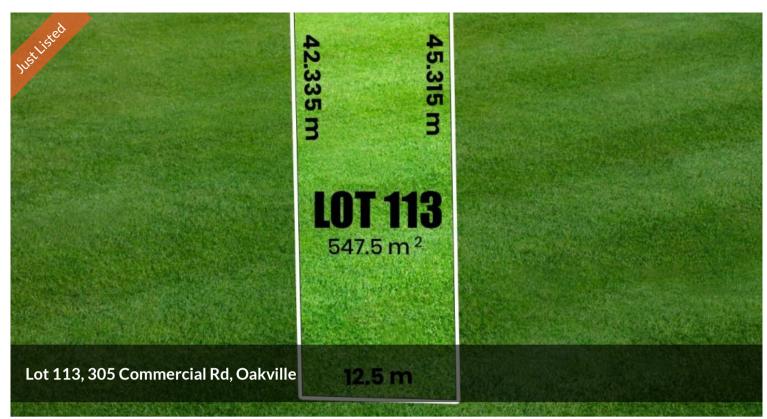

□ 547 m2

Registered and Future

Price Registration Land-

0412163332

**Property** 

Residential

Type

Property 42878

Land

ID

547 m2

Area