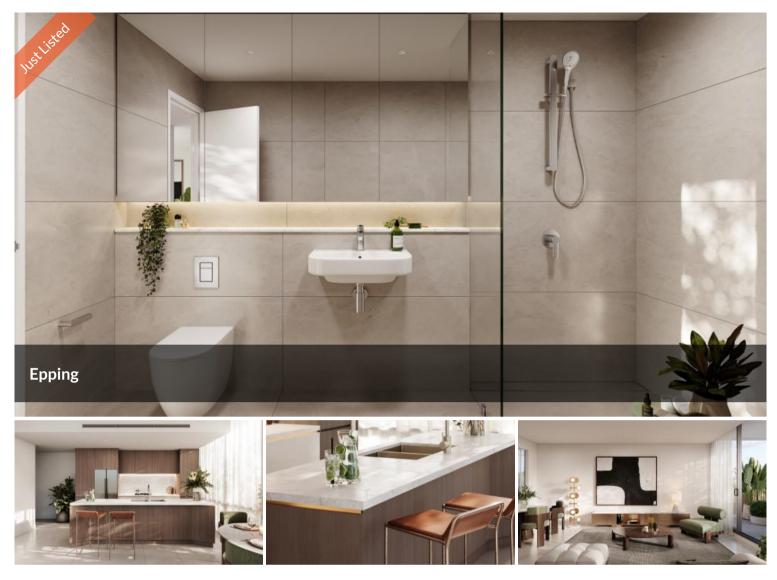

Key Features include:

- Spacious bedrooms with built-in wardrobe
- Gourmet kitchen and European appliances
- Caesar stone bench tops, an abundance of cupboard space, large sinks, luxe tapware
- Elegant bathrooms with a neutral colour palette and sleek vanities and fixtures
- Opulent living spaces
- Air-conditioning
- Environmentally friendly floorboards;
- Video security and fingerprint recognition;
- Digital door lock entry systems.