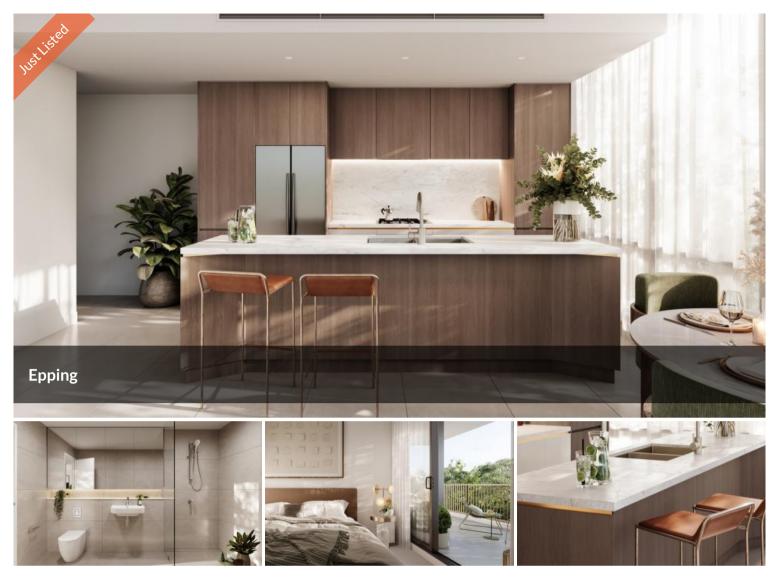

## Features

Prime Location: Nestled in a vibrant neighborhood, this apartment offers convenience, accessibility, and a lively atmosphere.

-Modern Interiors: Step into a stylishly designed space with contemporary finishes, creating an inviting and comfortable ambience.

-Ample Space: This thoughtfully laid-out one-bedroom apartment maximizes space to accommodate all your needs.

-Shopping: Experience the convenience of having an array of shops, restaurants, and cafes just steps away from your doorstep. Located within walking distance to Epping Town Centre, Coles, restaurants and cafes. Luxury Apartment! Call Price 0422973729 For Inspection! Property Residential Type

Key Features include:

- Spacious bedrooms with built-in wardrobe
- Gourmet kitchen and European appliances
- Caesar stone bench tops, an abundance of cupboard space, large sinks, luxe tapware
- Elegant bathrooms with a neutral colour palette and sleek vanities and fixtures
- Opulent living spaces
- Air-conditioning
- Environmentally friendly floorboards;
- Video security and fingerprint recognition;
- Digital door lock entry systems.