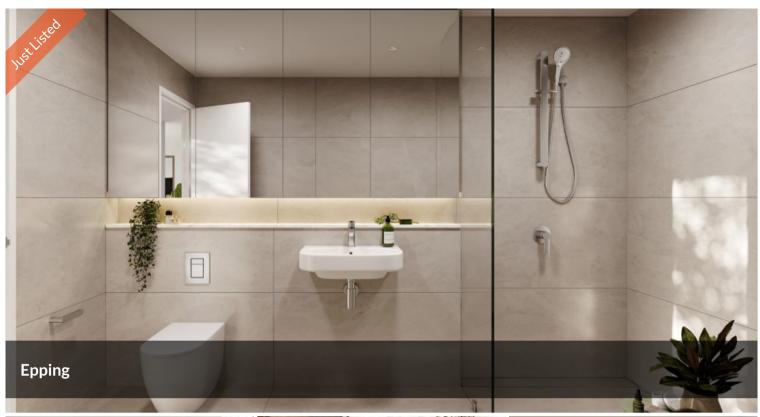

#### Key Features include:

- Spacious bedrooms with built-in wardrobe
- Gourmet kitchen and European appliances
- Caesar stone bench tops, an abundance of cupboard space, large sinks, luxe tapware
- Elegant bathrooms with a neutral colour palette and sleek vanities and fixtures
- Opulent living spaces
- Air-conditioning
- Environmentally friendly floorboards;
- Video security and fingerprint recognition;
- Digital door lock entry systems.