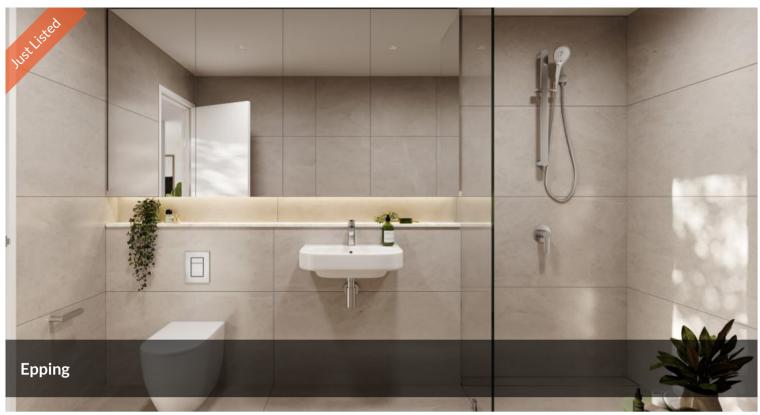

### Key Features include:

- Spacious bedrooms with built-in wardrobe
- Gourmet kitchen and European appliances
- Caesar stone bench tops, an abundance of cupboard space, large sinks, luxe tapware
- Elegant bathrooms with a neutral colour palette and sleek vanities and fixtures
- Opulent living spaces
- Air-conditioning
- Environmentally friendly floorboards;
- Video security and fingerprint recognition;
- Digital door lock entry systems.