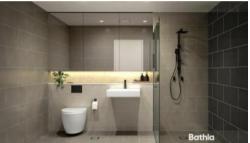

## PREMIUM INCLUSIONS:

- \* Spacious open plan living & bedrooms with full height glass sliding doors opening directly to large sweeping balconies
- \* Full-length balconies create a seamless transition from the stunning landscape and tranquil views to the internal living areas
- $^{*}$  Well-appointed kitchen featuring premium stainless steel appliances, 40mm waterfall benchtops and glass splashbacks

#### Office Details

Property1group
OFF 211 20A Lexington Dr Bella
Vista, NSW, 2153 Australia
1300 959 558

- \* LED downlights
- \* Ducted air conditioning and waterproof durable hybrid flooring
- \* Security car park, storage & video intercom