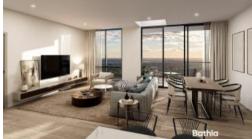

## PREMIUM INCLUSIONS:

- \* Spacious open plan living & bedrooms with full height glass sliding doors opening directly to large sweeping balconies
- \* Full-length balconies create a seamless transition from the stunning landscape and tranquil views to the internal living areas
- $^{*}$  Well-appointed kitchen featuring premium stainless steel appliances, 40mm waterfall benchtops and glass splashbacks