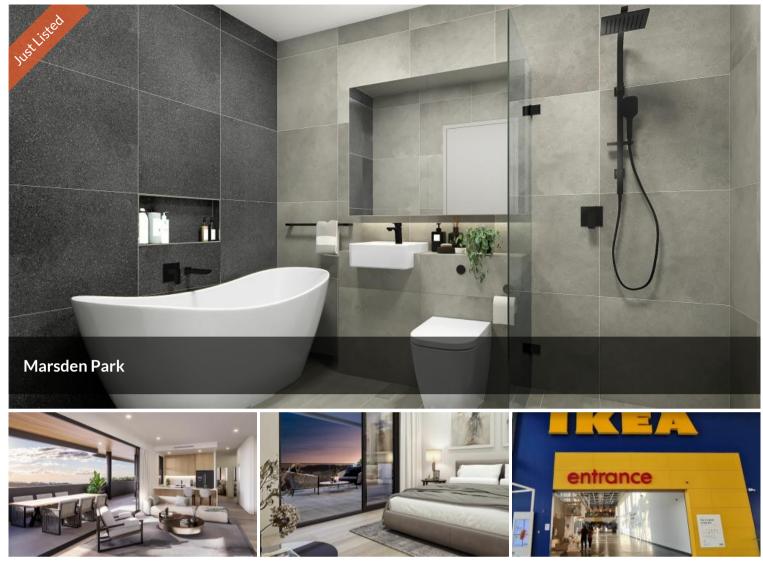

# PREMIUM INCLUSIONS :

\* Spacious open plan living & bedrooms with full height glass sliding doors opening directly to large sweeping balconies

\* Full-length balconies create a seamless transition from the stunning landscape and tranquil views to the internal living areas

\* Well-appointed kitchen featuring premium stainless steel appliances, 40mm waterfall benchtops and glass splashbacks

🔚 3 🔊 3 🖨 2

Price Flexible Payment Plan From 1% .Affordable Prices! Property Residential Type 42961 ID

### \* LED downlights

\* Ducted air conditioning and waterproof durable hybrid flooring

\* Security car park, storage & video intercom

### **PREMIUM LOCATION :**

- Minutes drive to Sydney Business Park, with major retailers Like COSTCO, IKEA, Bunnings, Café & Restaurants.
- Minutes drive access to M7 Motorway
- 300m to upcoming park & sports Oval
- Minutes away to Marsden Park Primary School and St Luke's Catholic College.
- Minutes away to Elara Sports Oval & Shopping Centre
- Minutes drive to Schofields Train Station & Tallawong Metro Station