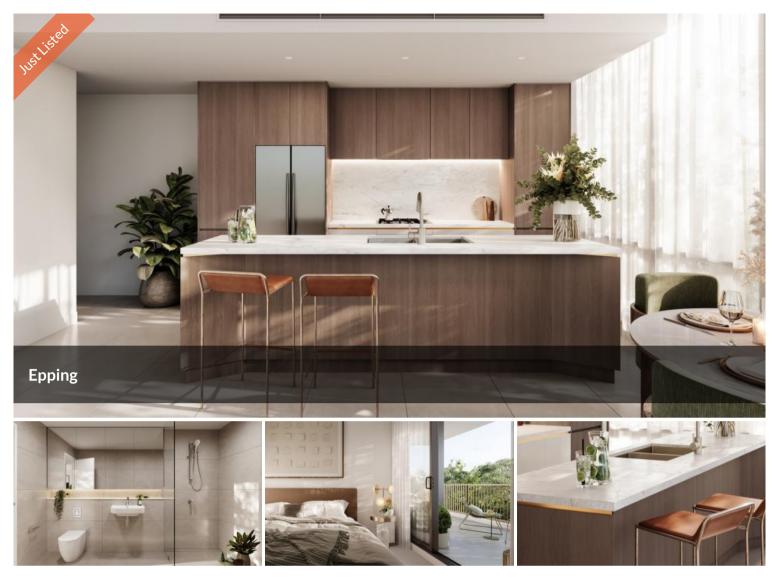

## Features

Prime Location: Nestled in a vibrant neighborhood, this apartment offers convenience, accessibility, and a lively atmosphere.

-Modern Interiors: Step into a stylishly designed space with contemporary finishes, creating an inviting and comfortable ambience.

-Ample Space: This thoughtfully laid-out one-bedroom apartment maximizes space to accommodate all your needs.

-Shopping: Experience the convenience of having an array of shops, restaurants, and cafes just steps away from your doorstep. Located within walking distance to Epping Town Centre, Coles, restaurants and cafes. 🛏 3 🔊 2 🖨 2

Key Features include:

- Spacious bedrooms with built-in wardrobe
- Gourmet kitchen and European appliances
- Caesar stone bench tops, an abundance of cupboard space, large sinks, luxe tapware
- Elegant bathrooms with a neutral colour palette and sleek vanities and fixtures
- Opulent living spaces
- Air-conditioning
- Environmentally friendly floorboards;
- Video security and fingerprint recognition;
- Digital door lock entry systems.