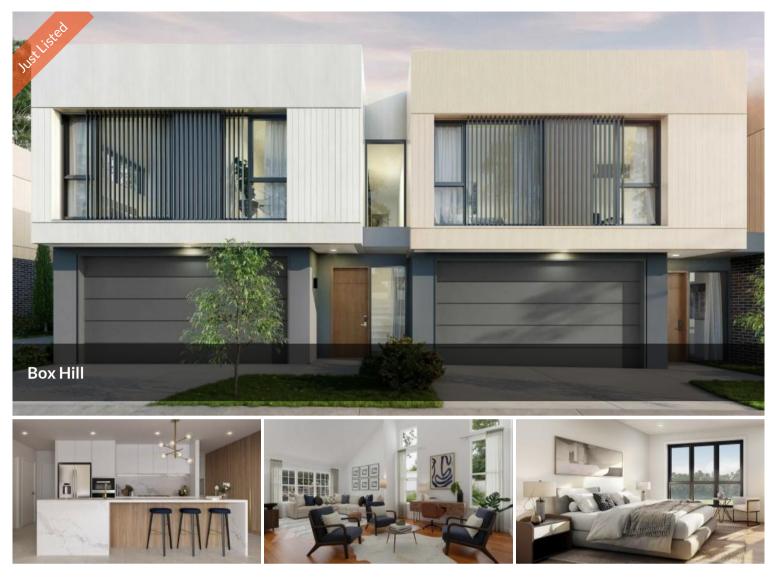

# Ready to move In | Huge Discounts Available | Call 0473483271

Nestled in the picturesque Box Hill, this is an exciting and visually beautiful place to call home. Lovers of nature and the outdoor lifestyle will thrive in this location. Luxurious finishes inside and stunning social spaces for residents outside all add up to a home you can truly be proud of. Select from a variety of floorplans in an enviable location within footsteps to the future Box Hill city centre, dining, entertainment, education and recreation precincts as well as markets, cafes and parks. This beautifully appointed Townhouse ensure comfort, convenience and ease of living at its best.

Features:

- Beautiful Modern Kitchen with 40mm stone benchtops
- Fisher & Paykel appliances includes oven, cooktop, rangehood & dishwasher
- Hybrid Flooring in living, dining & Bedrooms
- Full height Tiles Bathroom with premium designer fixtures
- much much more to offer...
- To know more about this property and to book an inspection:

# 🛏 5 🔊 3 🖨 2 🗔 375 m2

| Price                  | 5 Bedroom Townhouse in |
|------------------------|------------------------|
|                        | Box Hill               |
| Property               | Residential            |
| Туре                   |                        |
| Property               | 43174                  |
| ID                     |                        |
| Land Area 375 m2       |                        |
| Floor Area 2,666.23 m2 |                        |
| As such Data its       |                        |