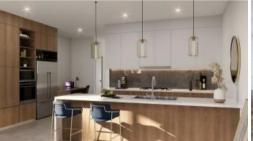

### PREMIUM INCLUSIONS:

- Open plan living and dining area integrating with outdoor living
- 1 bedroom downstairs with full bathroom
- Gourmet kitchen with 40mm stone bench-Top
- 900mm Fisher & Paykel Appliances
- 600X600 Tiles to the entire Ground Floor & Laminate Flooring in Bedrooms