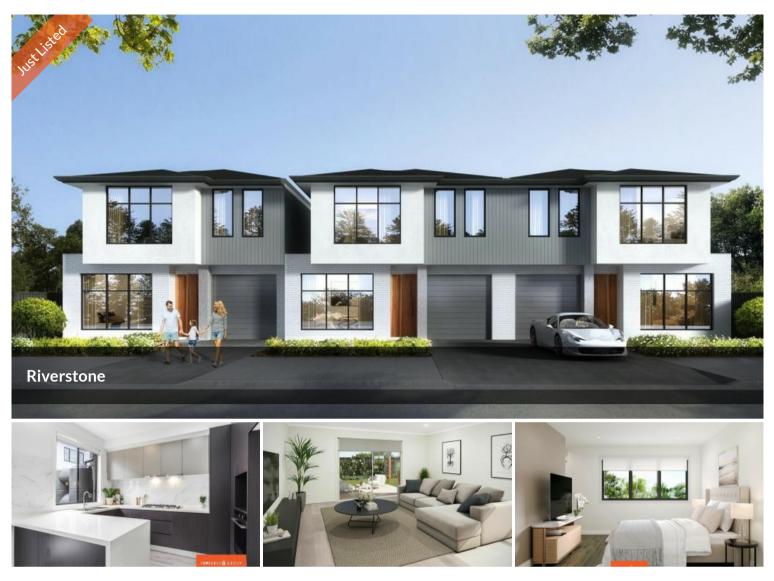

## 3 bedroom Townhouse in Riverstone | Opportunity not to be missed

Property1Group is proud to present this exquisite ready to move in soon Townhouse in Riverstone. From its outstanding location, just a short distance from the Schofields, Riverstone Station and Tallawong Metro Station. The convenience of nearby Schofields and Rouse Hill Shopping Centre, restaurants, and entertainment options. Easy access to local private and public schools. Everything you need for a fulfilling life is within easy reach.

This stunning residence is further enhanced by its features below: -

Featuring:

- 3 good sized bedrooms with built in robes.
- Master bedroom with ensuite and Wardrobe
- Central main bathroom and separate powder room
- Stylish modern kitchen with 40mm bench top
- Single Garage with remote access.
- Fully fenced rear yard with side access.

## Additional features:

- Ducted Air Conditioning with multiple Zones.
- Blinds & Fly screens.
- Security alarm & Video Intercom System

🛏 3 🔊 2 🖨 1

| Price    | Call 0473483271 for |
|----------|---------------------|
|          | Inspections         |
| Property | Residential         |
| Туре     |                     |
| Property | 43408               |
| ID       |                     |