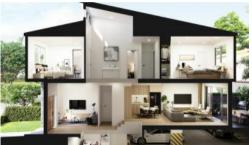

## Premium Inclusions:

- Open plan living and dining flowing onto the courtyard
- Over-sized bedrooms, plush built-in robes, and luxurious ensuites
- Modern kitchen with premium Fisher & Paykel appliances and engineered stone benchtop