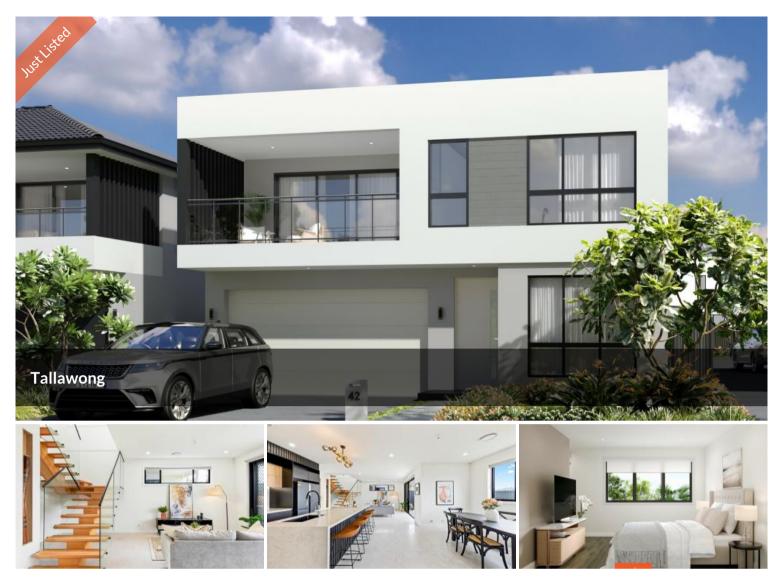

## Brand New House | In Close proximity to Tallawong Metro & Shopping Centre

Property1Group is proud to present this Modern and Spacious 31 Square House in the Heart of Tallawong, offering a great balance of Indoor Living and Outdoor Entertaining. This stunning residence offers a remarkable blend of space, style, and sophistication, boasting 4 bedrooms, 3 bathrooms, and Double garage. Filled with natural light and featuring an open floor plan, this home offers the ultimate in convenience and style. Within Short Distance to Scofield's Public School & newly opened Scofield's Village Shopping Centre. Minutes away from Tallawong Metro & Schofield's Train Station.

This stunning residence is further Enhanced by its features below:-

- Fully equipped kitchen with 40mm Bench-Tops
- Premium Fisher & Paykel Appliances

- Generous size bedrooms with framed wardrobes, Master's with WIR & Ensuite

- Downlights throughout the house
- Reverse Cycle Ducted Air Conditioning with Multiple Zones
- Security Alarm and Video Intercom System

## 🔚 4 🔊 3 🛱 2 🗔 300 m2

Luxurious Home in Price Tallawong | Contact 0473483271 Property Residential Property 43448 ID Land 300 m2 Area Floor 286 m2 Area