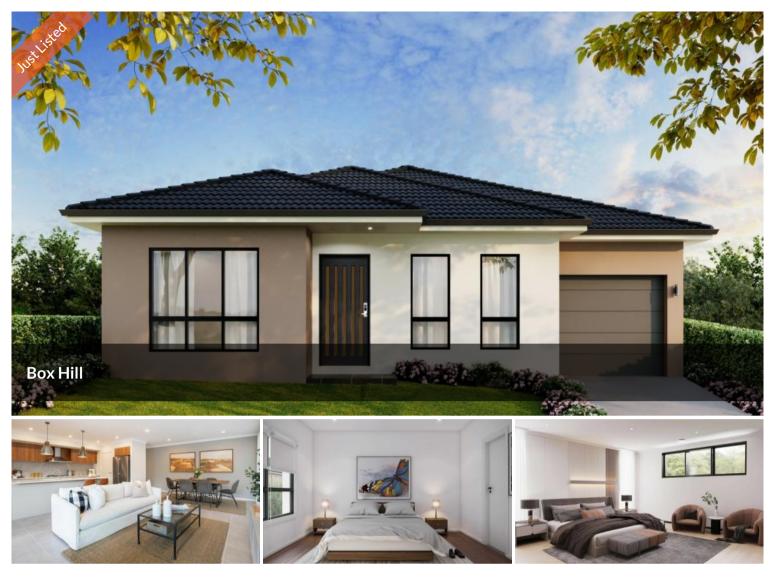

## Just Listed | Contact 0473483271 for Inspection

Bobby Makkar from Property1group is proud to present this Brand New House in the Heart of Box Hill. Nestled on a serene and quiet street, this property embodies modern elegance and functional design. The modern kitchen is a chef's delight, featuring 40mm stone benchtop, a spacious pantry, and 900mm premium appliances. The open-plan living and dining areas flow seamlessly from the kitchen, leading to a delightful outdoor patio space, ideal for entertaining.

The main bathroom is equipped with a separate bathtub, providing a relaxing escape. Additional features include an alarm system, and Roller Blinds throughout.

Ducted air conditioning ensures year-round comfort, while low-maintenance gardens make outdoor care a breeze.

Don't miss the opportunity to own this stylish and functional family home with Granny.

Premium Features:

- 6 generous bedrooms with built in Robes
- Multiple living areas
- Upgraded Gourmet Kitchen with 40mm Benchtops
- Low maintenance gardens