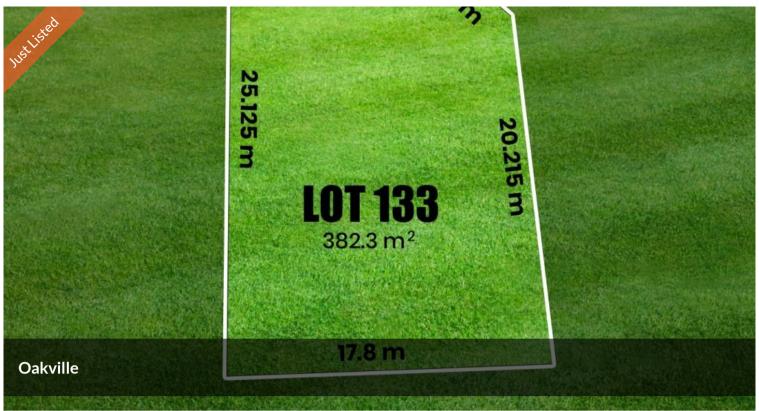

## 382sqm Block | Contact 0473483271

LAST FEW BLOCKS LEFT TO BE SOLD ....

Property1Group proudly presents this prime opportunity in the prestigious & upcoming suburb of Oakville. The Oaks Estate offers an enticing prospect for families and investors alike. Bordered by natural Bushland, Oakville's prime location sets the scene for a peaceful residential setting and outlook, with attractive green spaces and family living. This estate offers you a balanced lifestyle, making it a perfect haven for families seeking a new home, while also fostering a welcoming community for all residents. With a variety of lots available, the estate caters to diverse preferences, lifestyles, and budgets.

## **FEATURES:**

- Approx. 100m from upcoming Sports Oval
- Approx. 250m from Upcoming Shopping Centre & School
- Approx. 4 minutes drive to Carmel Village Shopping Centre

□ 382 m2

Registered Land in **Price** 

Oakville!

**Property** 

Residential

Type

Property ID 43453

Land Area 382 m2