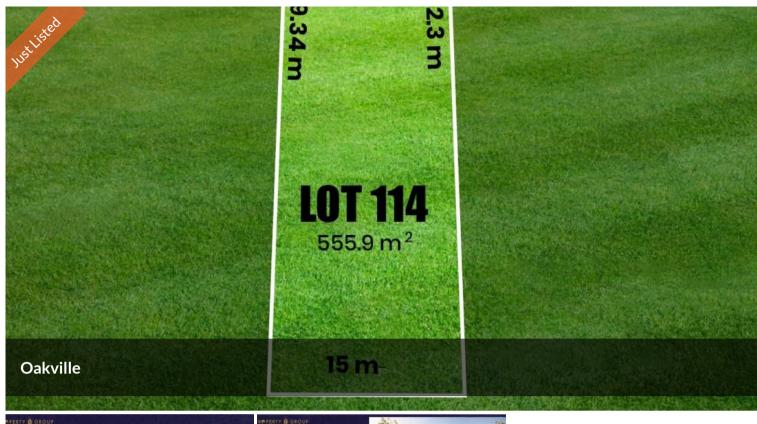

□ 560 m2

Price 560sqm Land with 15M Frontage in Oakville!

Property

Residential **Type** 

Property 43454

ID Land

560 m2

Area