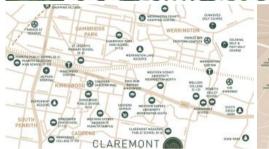

This property is primarily located between The Caddens Estate and Kent Road within short drive to the Caddens Corner, the M4 motorway and the new Metro Train Station being constructed in Orchard Hills to provide direct access to the Upcoming Western Sydney airport.

## Location Attributes:

- Minutes drive to Local Child Care Centre
- Minutes drive to Caddens Oval
- Approx. 2 minutes drive to Claremont Meadows Public School
- Approx. 3 minutes drive to Western Sydney University, Werrington
- Approx. 6 minute drive to Western Sydney University, Kingswood
- Approx. 7 minute drive to St Marys Village

## Office Details

Property1group
OFF 211 20A Lexington Dr Bella
Vista, NSW, 2153 Australia
1300 959 558

- Approx. 8 minute drive to Nepean Hospital

- Approx. 12 minute drive to Westfield Penrith

For more information or to schedule a Viewing Contact me: