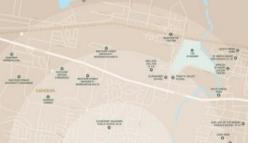

This property is primarily located between The Caddens Estate and Kent Road within short drive to the Caddens Corner, the M4 motorway and the new Metro Train Station being constructed in Orchard Hills to provide direct access to the Upcoming Western Sydney airport.

## Location Attributes:

- Minutes drive to Local Child Care Centre
- Minutes drive to Caddens Oval
- Approx. 2 minutes drive to Claremont Meadows Public School
- Approx. 3 minutes drive to Western Sydney University, Werrington
- Approx. 6 minute drive to Western Sydney University, Kingswood
- Approx. 7 minute drive to St Marys Village

## Office Details

Property1group
OFF 211 20A Lexington Dr Bella
Vista, NSW, 2153 Australia
1300 959 558

- Approx. 8 minute drive to Nepean Hospital

- Approx. 12 minute drive to Westfield Penrith

For more information or to schedule a Viewing Contact me: