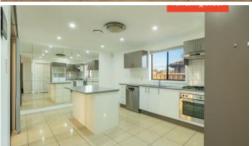

## Features:

- \* 4 bedrooms, mirrored robes to all 4, ensuite to main.
- \* Formal lounge
- \* Modern kitchen, granite benchtops, dishwasher & island bench
- \* Family / dining opening onto pergola and yard
- \* Ducted air-conditioning
- \* Video intercom
- \* Auto garage door
- \* Easy maintenance.