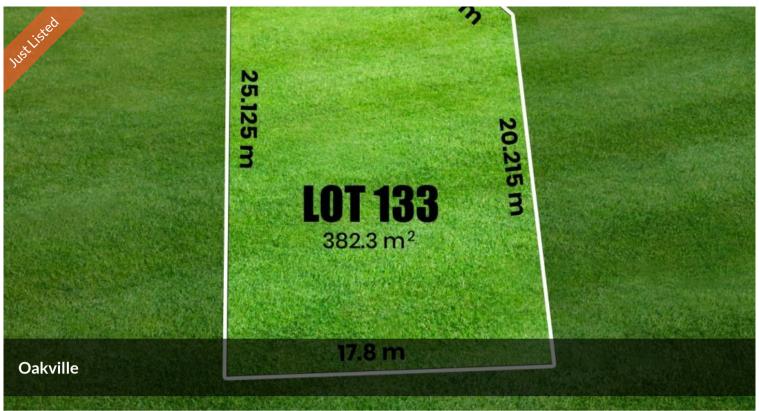

## 382sqm Block | Contact 0473483271

LAST FEW BLOCKS LEFT TO BE SOLD ....

Property1Group proudly presents this prime opportunity in the prestigious & upcoming suburb of Oakville. The Oaks Estate offers an enticing prospect for families and investors alike. Bordered by natural Bushland, Oakville's prime location sets the scene for a peaceful residential setting and outlook, with attractive green spaces and family living. This estate offers you a balanced lifestyle, making it a perfect haven for families seeking a new home, while also fostering a welcoming community for all residents. With a variety of lots available, the estate caters to diverse preferences, lifestyles, and budgets.

## **FEATURES:**

- Approx. 100m from upcoming Sports Oval
- Approx. 250m from Upcoming Shopping Centre & School
- Approx. 4 minutes drive to Carmel Village Shopping Centre

□ 382 m2

Registered Land in **Price** 

Oakville!

**Property** 

Residential

Type

Property ID 44696

Land Area 382 m2