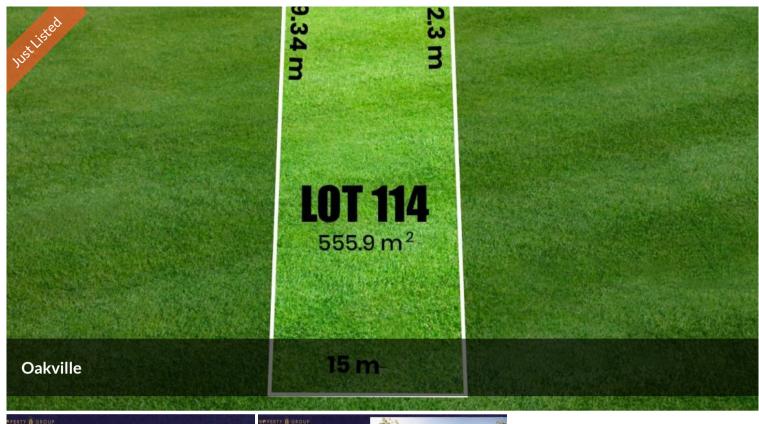

- Approx. 5 minutes drive to Carmel Village Shopping Centre

□ 560 m2

560sqm Land with 15M **Price** 

Frontage in Oakville!

**Property** 

Residential

Type

Property 44697