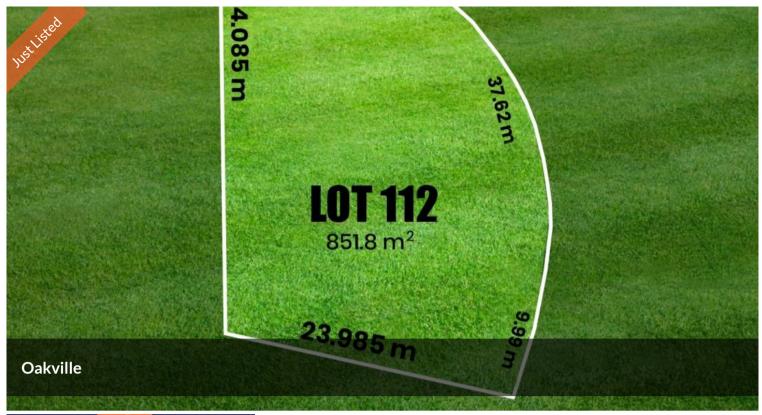

## For more details, Contact 0473483271

Bobby Makkar from Property1group presents this classic opportunity to secure 852sqm lifestyle block in the prestigious & upcoming suburb of Oakville.

Bordered by natural Bushland, Oakville's prime location sets the scene for a peaceful residential setting and outlook, with attractive green spaces and family living.

□ 852 m2

852sqm block! Opportunity Price

awaits in Oakville..

Property

Residential

Type

Property 44698

ID

852 m2

Land Area