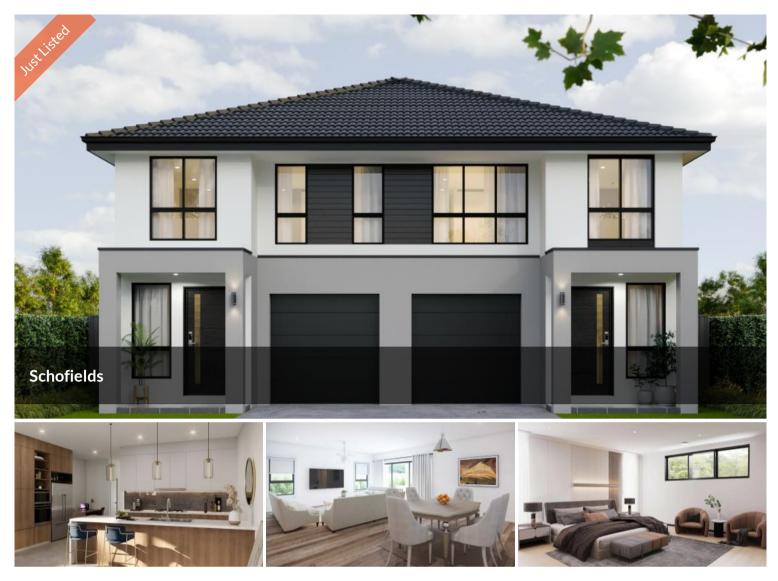

## Premium Price | Great Location | Fantastic Opportunity

Property1group presents this modern and stylish, immaculately presented House offering the very best in Two - Level Living with its great location near public transport, shops, schools and several parks. Perfect for kids while still enjoying a lovely elevated placement in a tree-lined street in the Heart of Schofields. Boasting stylish upgrades and finishes throughout, this one cannot be missed!

If you are a First Home Buyer or an Investor, this immaculately presented house would be an Asset. This stunning residence is further enhanced by its features below:

## PREMIUM INCLUSIONS:

- Open plan living and dining area integrating with outdoor living
- 1 bedroom downstairs with full bathroom
- Gourmet kitchen with 40mm stone bench-Top
- 900mm Fisher & Paykel Appliances
- 600X600 Tiles to the entire Ground Floor & Laminate Flooring in Bedrooms
- Ducted Air Conditioning