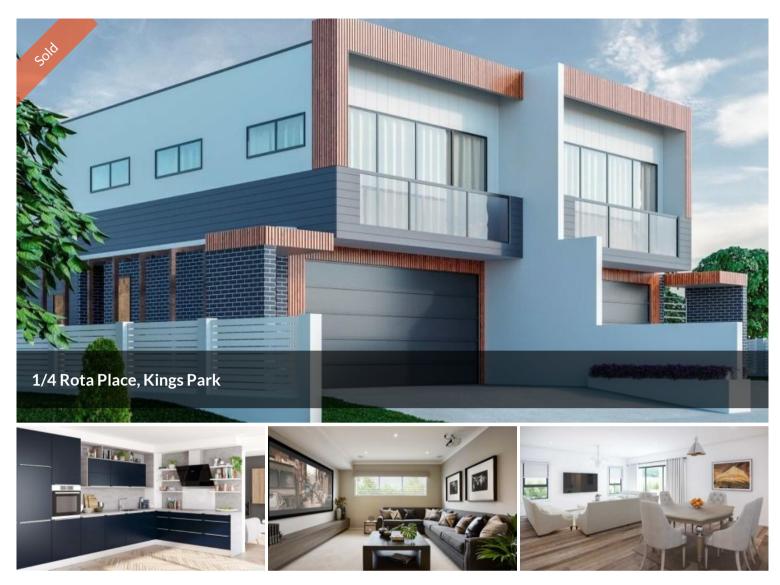

## LARGE LUXURY TOWNHOUSE WITH DOUBLE GARAGE IN KINGS PARK!

A SOPHISTICATED ENTERTAINERS DREAM!

Meticulously designed, this stunning multiple level family home features everything for the expanding family. Situated in a quiet pocket, you are sure to be captivated by the modern appeal and convenient floorplan that seamlessly flows between multiple Levels. In addition to all the opulent fixtures and design, this home also features an expansive Living, ideal for family get-togethers & extra space.

There are only 5 Townhouse in this boutique complex, this unit features 4 bedrooms with double garage. Boasting a prime location within Kings Langley Primary School catchment, only 3 minutes walk to the bus stop, 5 minute drive to Marayong station as well as a short drive to Kings Langley shopping centre and parks. This home ensures all life's amenities are never far out of reach.

## Featuring:

- 4 good sized bedrooms with built in robes.
- Master bedroom with ensuite and walk in robe.
- Central main bathroom and separate powder room.

- Stylish modern kitchen with 40mm bench top & modern stainless steel appliances.