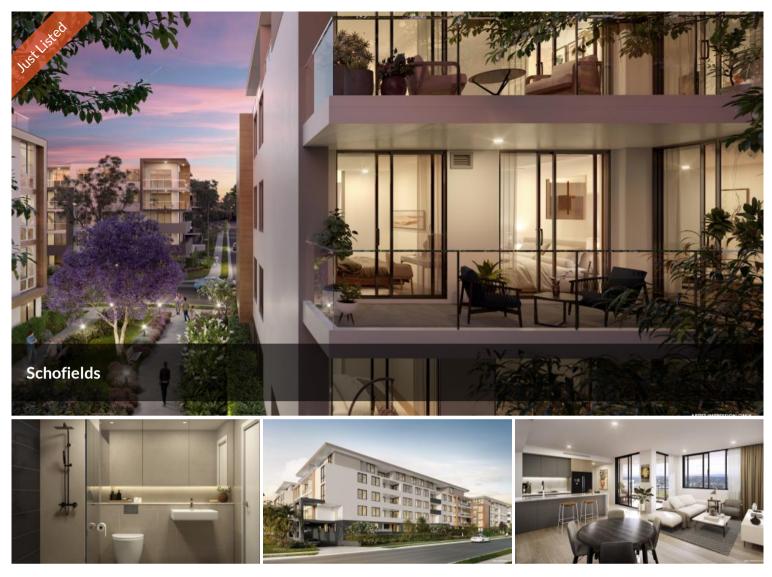

# "Modern -Bedroom Apartment in Prime Location" 2 Pelicana Green III – Modern 2 & 3 Bedroom Apartments in Schofields

Welcome to Pelicana Green III, a thoughtfully designed apartment community offering modern living in the heart of **Schofields**, one of Sydney's fastest-growing and most connected suburbs.

### **? Key Apartment Features**

- Spacious 2 & 3 bedroom layouts with sunlit open-plan living and dining
- Timber-look hybrid flooring in living areas and bedrooms
- Sleek stone kitchen benchtops with soft-close cabinetry
- Premium **stainless steel appliances**, including oven, cooktop, dishwasher & rangehood
- Full-height **tiled bathrooms** with modern vanities, adjustable shower rails & soft-close drawers
- Built-in wardrobes with mirrored sliding doors in all bedrooms

#### **Office Details**

Property1group OFF 211 20A Lexington Dr Bella Vista, NSW, 2153 Australia 1300 959 558

- Private balconies or courtyards with leafy outlooks
- Ducted air-conditioning and LED downlights throughout
- Video intercom, smoke alarms, and NBN-ready cabling
- Internal laundry with clothes dryer and freestanding tub