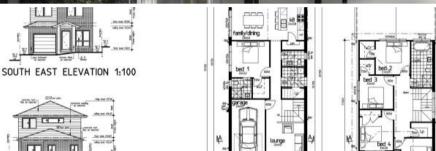

🛏 5 🤊 2 🖨 1 🗖 276.80 m2

Price Contact Agent!
Property Type Residential

 Property ID
 46340

 Land Area
 276.80 m2

 Floor Area
 209.40 m2