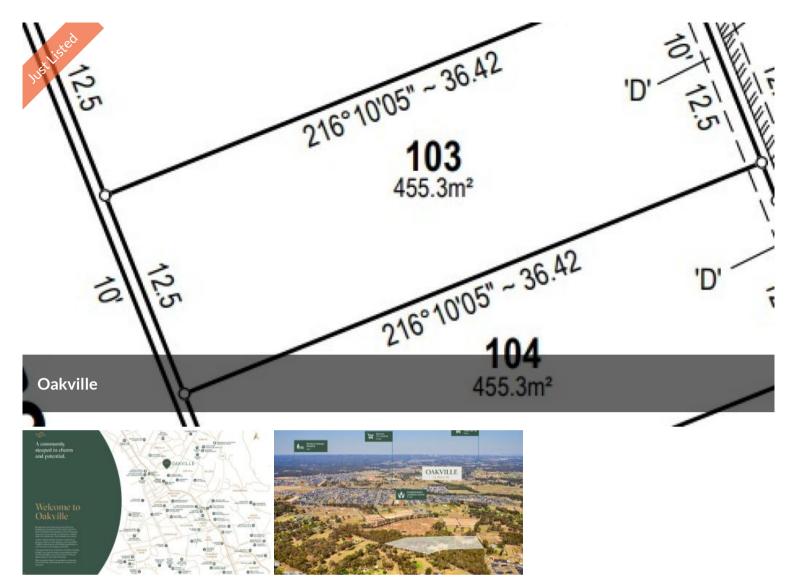

# 450 - 630sqm Land in Oakville..

Registered and future registration Land | Contact 0455 448 640

# Convenience at Your Doorstep

For shopping and everyday essentials, Carmel Village Shopping Centre and

□ 455 m2

Price Contact Agent!
Property Type Residential

Property ID 46346 Land Area 455 m2