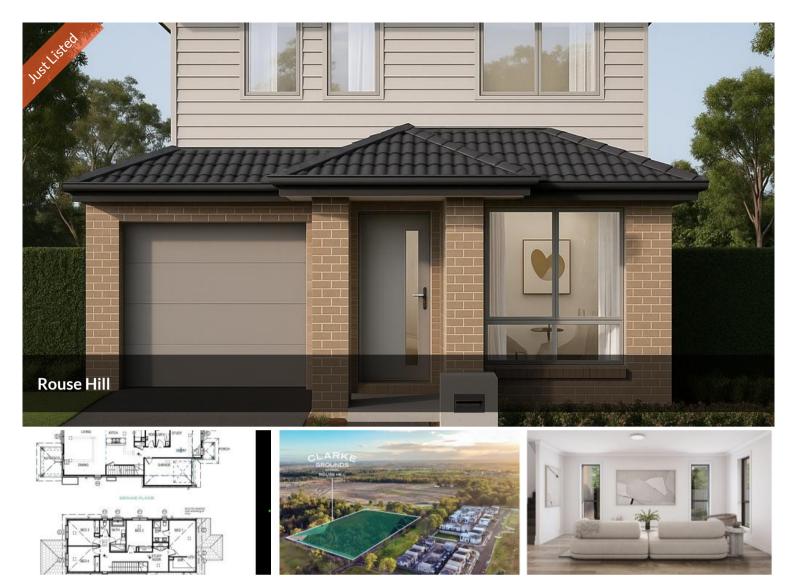

# Completion Due Q3 2025 | Premium Turnkey Inclusions

Step into your new home with confidence—every detail has been thoughtfully designed for comfort, style, and convenience. These brand-new homes, set for completion in Q3 2025, offer an exceptional standard of living in the heart of Rouse Hill.

Whether you're building your first home or growing your property portfolio, Creation Homes offers a seamless experience—bringing your vision to life with confidence and care. 🛏 4 🔊 2 🛱 1 🗔 318.60 m2

| Price      | "Reach out for exclusive |
|------------|--------------------------|
|            | pricing."                |
| Property   | Residential              |
| Туре       | Residential              |
| Property   | 47222                    |
| ID         | 47222                    |
| Land Area  | 318.60 m2                |
| Floor Area | 182.93 m2                |
|            |                          |