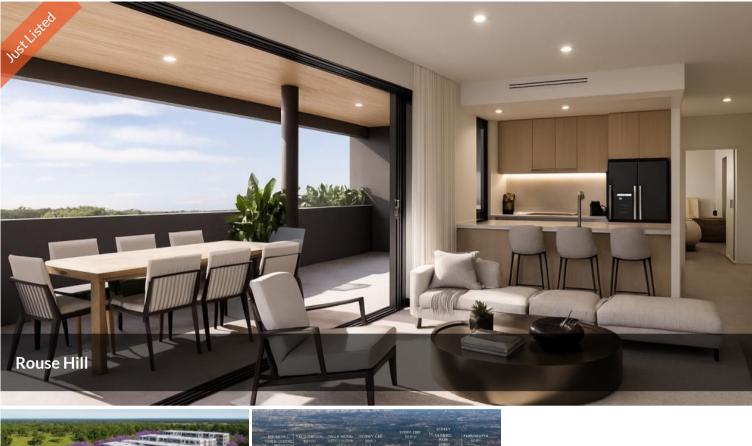

# "Modern -Bedroom Apartment in Prime Location" Secure Your Property with Just 1% Deposit – Flexible Payment Options Available!

### ? Kitchen

- 40mm edge benchtop
- Glass splashback\*
- Top & bottom kitchen cupboards with finger pull
- 6.5mm hybrid flooring
- Stainless-steel double bowl sink with mixer

### **Bathroom / Ensuite**

- Floor tiles & full-height wall tiles
- Wall-hung vanity basin
- Wall-faced toilet suite
- Double shower rail
- Shaving cabinet with clear mirror

? Laundry

### **??** Living & Bedrooms

- 6.5mm hybrid flooring throughout
- Built-in wardrobes in bedrooms

For more information or to arrange a private inspection, contact us today.