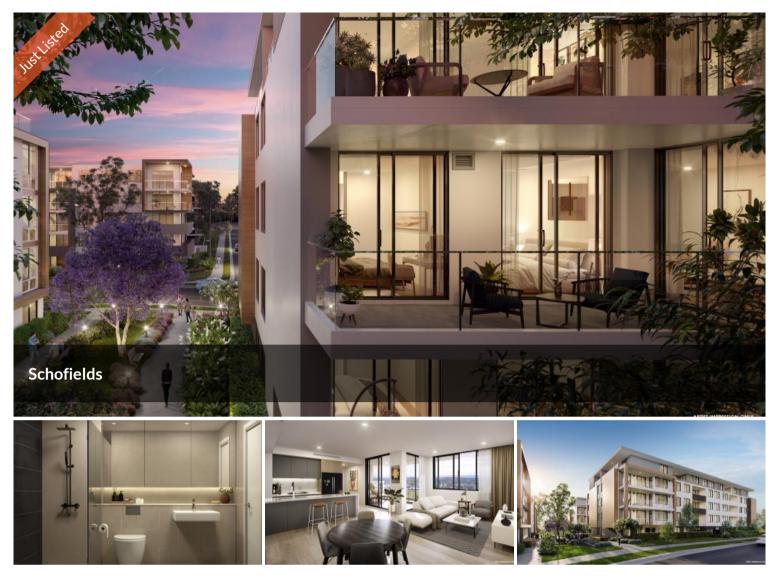

# Smart Investment with potential growth in Schofields Pelicana Green III – Modern 2 & 3 Bedroom Apartments in Schofields

Welcome to Pelicana Green III, a thoughtfully designed apartment community offering modern living in the heart of **Schofields**, one of Sydney's fastest-growing and most connected suburbs.

Perfectly positioned near schools, shopping, parks, and transport, these 2 and 3 bedroom apartments are crafted for comfort, lifestyle, and convenience— whether you're buying your first home, upgrading, or investing.

### **? Key Apartment Features**

- Spacious 2 & 3 bedroom layouts with sunlit open-plan living and dining
- Timber-look hybrid flooring in living areas and bedrooms
- Sleek stone kitchen benchtops with soft-close cabinetry
- Premium **stainless steel appliances**, including oven, cooktop, dishwasher & rangehood
- Full-height **tiled bathrooms** with modern vanities, adjustable shower rails & soft-close drawers
- Built-in wardrobes with mirrored sliding doors in all bedrooms

#### **Office Details**

Property1group OFF 211 20A Lexington Dr Bella Vista, NSW, 2153 Australia 1300 959 558

- Private balconies or courtyards with leafy outlooks
- Ducted air-conditioning and LED downlights throughout
- Video intercom, smoke alarms, and NBN-ready cabling
- Internal laundry with clothes dryer and freestanding tub