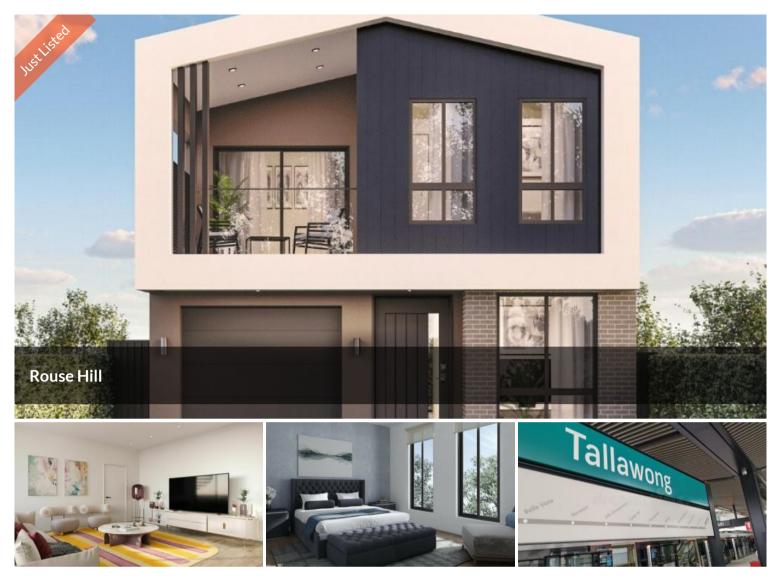

## Luxurious New House | Be the First to Inspect....

A stylish new life style awaits with this magnificent Home on offer! Built to a high standard and attention to detail, this is sure to impress. Located in Rouse Hill, the perfect place to start the next chapter of your life, meticulously designed for those who demand style, convenience and a sense of community.

Offering a Bright Floor Plan, this spacious double story 5 bedroom House with light-filled interior boasts a welcoming façade.

## LOCATION:

- Approx. 8 min to Tallawong Metro Station
- Approx. 10 min to Rouse Hill Town Centre
- Approx. 5 min to Rouse Hill Anglican College

🛏 4 🔊 3 🛱 1 🗔 280 m2

Price Just Listed in Rouse Hill | Contact 0473483271 Property Residential Type 47479 ID 47479 ID 280 m2 Area 280 m2