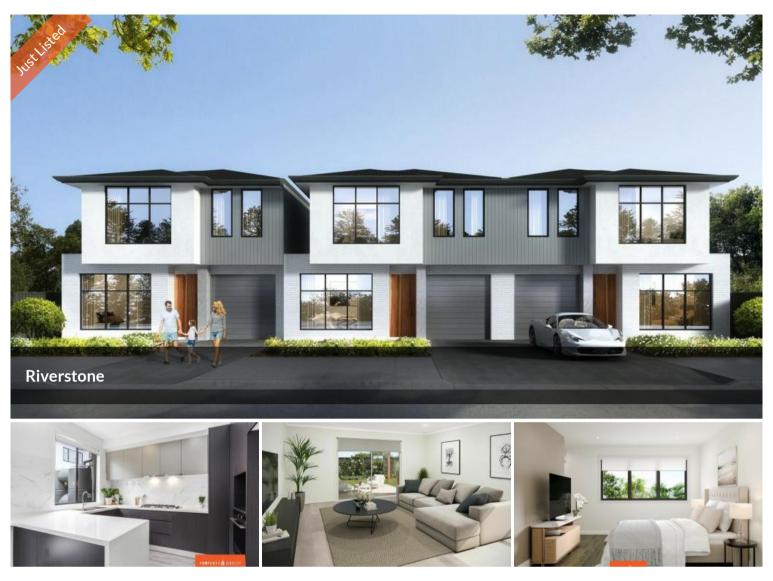

## 3 bedroom Townhouse in Riverstone | Opportunity not to be missed

Property1Group is proud to present this exquisite ready to move in soon Townhouse in Riverstone. From its outstanding location, just a short distance from the Schofields, Riverstone Station and Tallawong Metro Station. The convenience of nearby Schofields and Rouse Hill Shopping Centre, restaurants, and entertainment options. Easy access to local private and public schools. Everything you need for a fulfilling life is within easy reach.

This stunning residence is further enhanced by its features below: -

Featuring:

- 3 good sized bedrooms with built in robes.
- Master bedroom with ensuite and Wardrobe
- Central main bathroom and separate powder room
- Stylish modern kitchen with 40mm bench top
- Single Garage with remote access.
- Fully fenced rear yard with side access.

## Additional features:

- Ducted Air Conditioning with multiple Zones.
- Blinds & Fly screens.
- Security alarm & Video Intercom System

🛏 3 🔊 2 🖨 1

| Price    | Call 0473483271 for |
|----------|---------------------|
|          | Inspections         |
| Property | Residential         |
| Туре     |                     |
| Property | 47502               |
| ID       |                     |