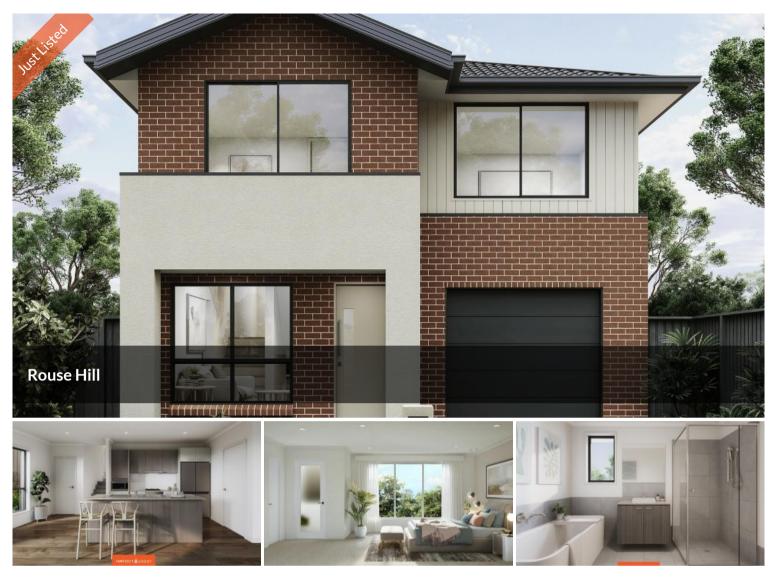

# TURNKEY HOMES ! AN OPPORTUNITY NOT TO BE MISSED..

A stylish new life style awaits with this magnificent Home on offer! Built to a high standard and attention to detail, this is sure to impress. Located in Rouse Hill, the perfect place to start the next chapter of your life, meticulously designed for those who demand style, convenience and a sense of community.

Offering a Bright Floor Plan, this spacious double story 5 bedroom House with light-filled interior boasts a welcoming façade.

### **Quality Features Include:**

- 2.6mm High Ceiling
- 20mm CeasarStone Benchtop
- Quality Stainless Steel Appliances
- Ducted Air Conditioning
- Hybrid Timber Flooring to living, dining, kitchen and hallways
- Driveway Including Land Scaping & Fencing
- Basix & Site Costs