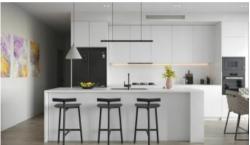

Boasting stylish upgrades and finishes throughout, this one cannot be missed!

This stunning residence is further enhanced by its features below:

- Open plan living and dining area integrating with outdoor living
- Formal living room
- Gourmet kitchen with 40mm stone bench-Top
- 900mm Fisher & Paykel appliances
- Hybrid Timber Floors throughout
- Ducted Air Conditioning
- Concrete Driveway