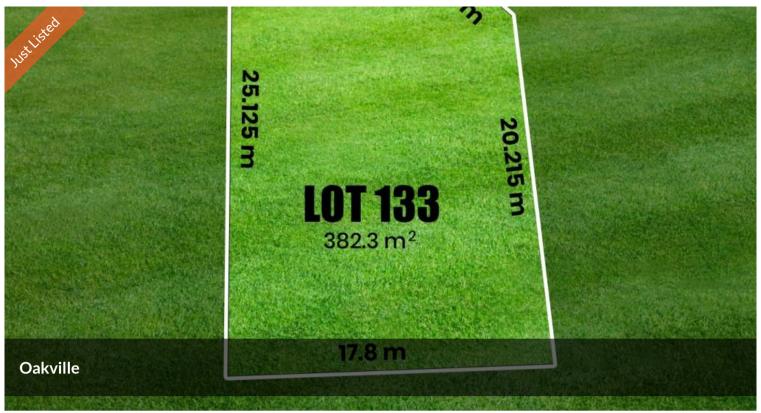

## **FEATURES:**

- Approx. 100m from upcoming Sports Oval
- Approx. 250m from Upcoming Shopping Centre & School
- Approx. 4 minutes drive to Carmel Village Shopping Centre

□ 382 m2

Price Last One!
Property Type Residential
Property ID 47724
Land Area 382 m2