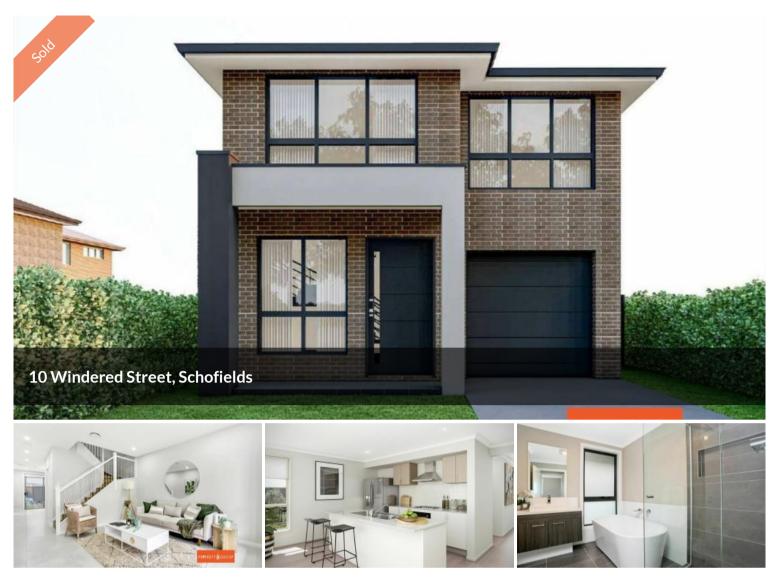

## Brand New Townhouse: within Riverbank Public School and Ponds High School Catchment

Property1Group is proud to present this exquisite Townhouses. From this outstanding location in a quiet street, short distance to Tallawong metro station, Schofields station, Schofields shopping village, Rouse Hill Shopping Centre, Riverbank public school and Ponds high school.

This stunning residence is further enhanced by its features below:

- Contemporary kitchen with 40mm benchtops, stainless steel appliances and gas cook-top

- Open plan kitchen and dining area which opens to an entertainer's patio
- Formal living room
- Ensuite to master bedroom
- Internal access to the Single Lock up garage
- Tiled outdoor entertaining space
- Alarm system
- Ducted reverse cycle climate control for year-round comfort
- Plus many more features

🛏 4 🔊 2 屏 1

PriceSOLD for \$990,000Property TypeResidentialProperty ID4830