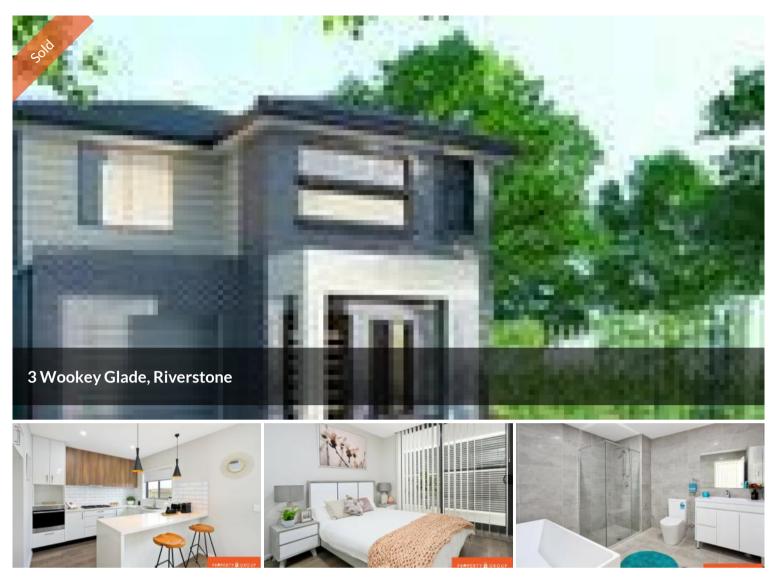

## Comfort, Convenience & Affordability!!

This new boutique development offers the best of contemporary design and functionality with fabulous street appeal with the short distance to Tallawong metro station, Schofields & Riverstone Train Station, Upcoming Riverstone Town Centre and local schools.

This stunning residence is further enhanced by its features below:

- 40mm benchtops, stainless steel appliances and gas cook-top
- Open plan kitchen and dining area which opens to an entertainer's patio
- Formal living room
- Ensuite to master bedroom
- Internal access to the Single Lock up garage
- Tiled outdoor entertaining space
- Alarm system
- Ducted reverse cycle climate control for year-round comfort
- Plus many more features