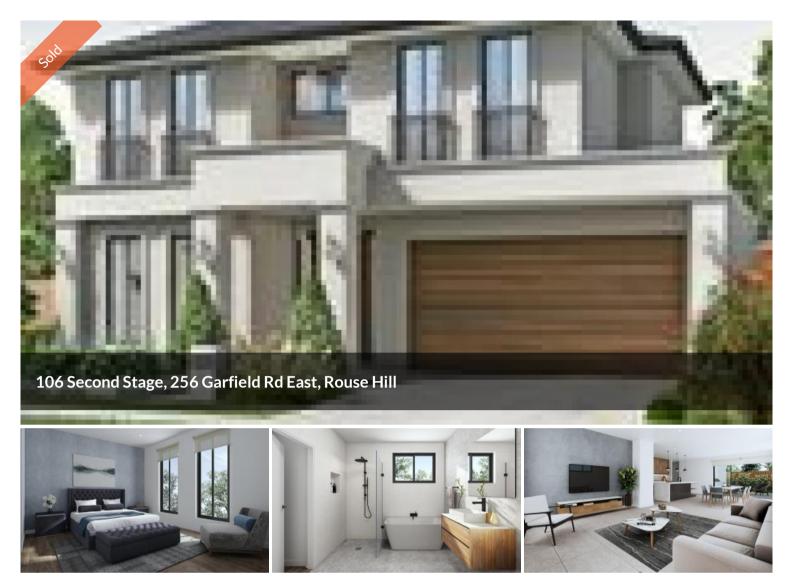

## Luxury House - Release 1 Sold Out

Property1Group is proud to launch these 34 Luxurious French provinces House & Land Packages. The Family Estate offers large 500 SQM lots with 15 Meter wide Frontage; outstanding architect-designed residence, High-end Finishes & Quality craftsmanship immediately sets it apart. With Land in short supply, this estate is your opportunity to enjoy an exciting lifestyle of ultimate convenience in one of Sydney's fastest-growing areas.

## 🛏 5 🔊 3 🛱 2 🗔 500 m2

| Price         | SOLD        |
|---------------|-------------|
| Property Type | Residential |
| Property ID   | 501         |
| Land Area     | 500 m2      |
| Floor Area    | 250.83 m2   |