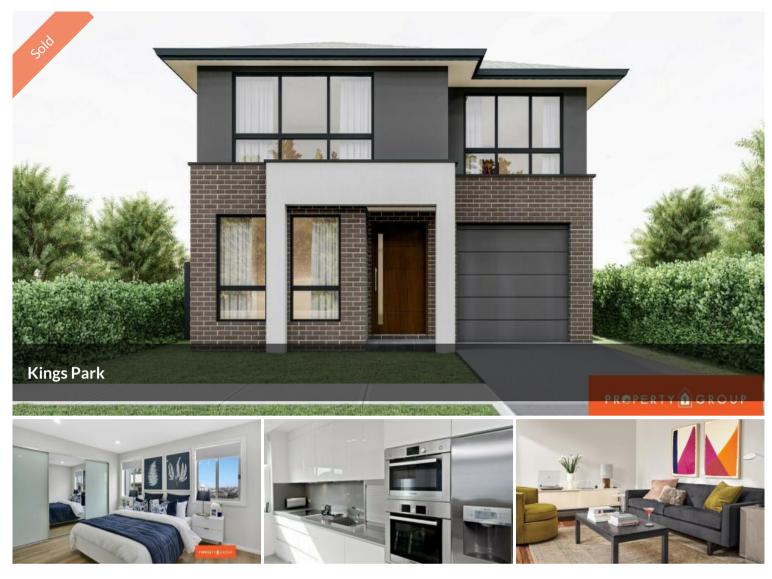

# LAST TOWNHOUSE LEFT, MUST BE SOLD!

Meticulously designed, this stunning family Townhouse features everything for the expanding family. Situated in a quiet pocket, you are sure to be captivated by the modern appeal and convenient floorplan that seamlessly flows between multiple Levels. In addition to all the opulent fixtures and design, this home also features an open plan Living/Dining ideal for family get-togethers.

There are only Two 3 Bedroom Townhouse in this boutique complex. This unit features 3 bedrooms with Single garage. Boasting a prime location within Kings Langley Primary School catchment, only 3 minutes walk to the bus stop, 5 minute drive to Marayong station as well as a short drive to Kings Langley shopping centre and parks. This home ensures all life's amenities are never far out of reach.

Featuring:

- 3 good sized bedrooms with built in robes.
- Master bedroom with ensuite and walk in robe.
- Central main bathroom and separate powder room.

- Stylish modern kitchen with 40mm bench top & modern stainless steel appliances.

- Open plan family & dining room.
- Single Garage with remote access.
- Fully fenced rear yard with side access.

## Additional features:

- Ducted Air Conditioning with multiple Zones.
- Blinds & Security screens.
- Security alarm.
- Security video intercom system.

To know more about this property or to book a private inspection Contact Agent: Grishu Risal