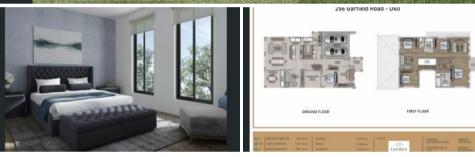

## **Office Details**

Property1group OFF 211 20A Lexington Dr Bella Vista, NSW, 2153 Australia 1300 959 558

15M Frontage Blocks with Modern Façade Four /Five Bedrooms Options Seamless indoor and outdoor living

Over \$70,000 worth of upgrades Options available.

Luxury package premium hybrid flooring to bedrooms, high ceilings to all floors, black door hardware, and more. 60mm stone benchtops with Water Fall Elegant bathrooms floor to ceiling tiles Engineered timber flooring on the First Floor. Outdoor package driveway, fencing, turf, and more. SMEG appliances package dishwasher, oven, cooktop, and rangehood.