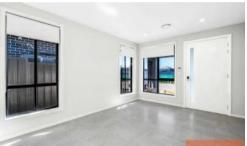

Features of the home includes:

- $^{st}$  4 good size bedrooms with Built-ins
- \* Large tiled open plan living and dining area
- \* Master bedroom with walk in robe and ensuite
- \* Formal lounge
- \* Gourmet kitchen with stainless steel appliances, gas cooktop and ample cupboard space
- \* Spacious alfresco area opening onto a fully enclosed big rear yard
- \* Ducted Air-conditioning
- \* Single automatic garage with internal access