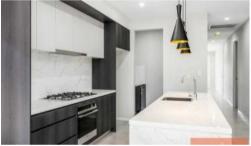

Features of the home includes:

- $^{st}$  4 good size bedrooms with Built-ins
- \* Large tiled open plan living and dining area
- \* Master bedroom with walk in robe and ensuite
- \* Formal lounge
- \* Gourmet kitchen with stainless steel appliances, gas cooktop and ample cupboard space
- \* Spacious alfresco area opening onto a fully enclosed big rear yard
- \* Ducted Air-conditioning
- \* Single automatic garage with internal access