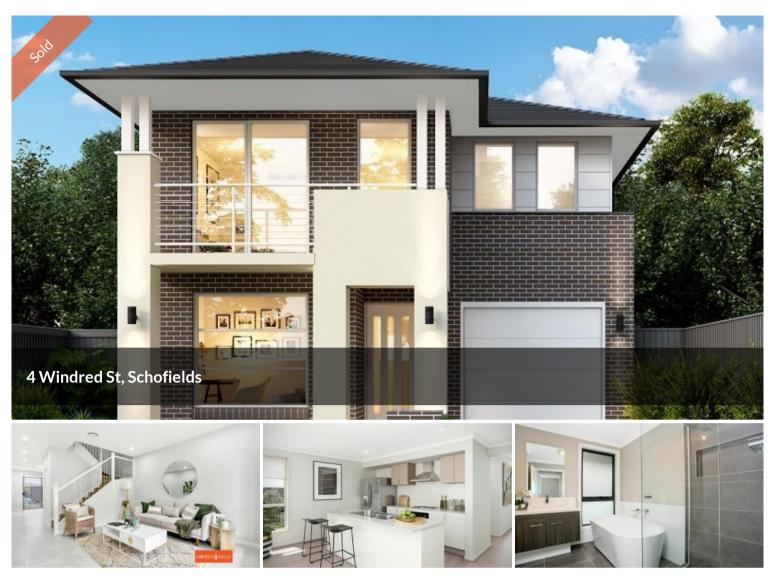

## Brand New Townhouse: within Riverbank Public School and Ponds High School Catchment

Property1Group is proud to present this exquisite Townhouses. From this outstanding location in a quiet street, short distance to Tallawong metro station, Schofields station, Schofields shopping village, Rouse Hill Shopping Centre, Riverbank public school and Ponds high school.

This stunning residence is further enhanced by its features below:

- Contemporary kitchen with 40mm benchtops, stainless steel appliances and gas cook-top

- Open plan kitchen and dining area which opens to an entertainer's patio
- Formal living room
- Ensuite to master bedroom
- Internal access to the Single Lock up garage
- Tiled outdoor entertaining space
- Alarm system
- Ducted reverse cycle climate control for year-round comfort
- Plus many more features

🛏 4 🔊 2 屏 1

PriceSOLD for \$990,000Property TypeResidentialProperty ID5126