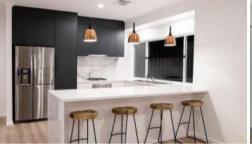

## PREMIUM INCLUSIONS:

• 40mm Stone benchtops, Stainless steel appliances includes cooktop, oven,

**Price** SOLD for \$809,990

Property Type Residential

Property ID 5261

## Office Details

Property1group OFF 211 20A Lexington Dr Bella Vista, NSW, 2153 Australia 1300 959 558

Dishwasher

- Internal access to Single Lock up Garage
- Tiled outdoor entertaining space
- Ducted Air Conditioning with video Intercom & Security Alarm
- Fully Landscaped & Fenced
- Blinds & Flyscreens