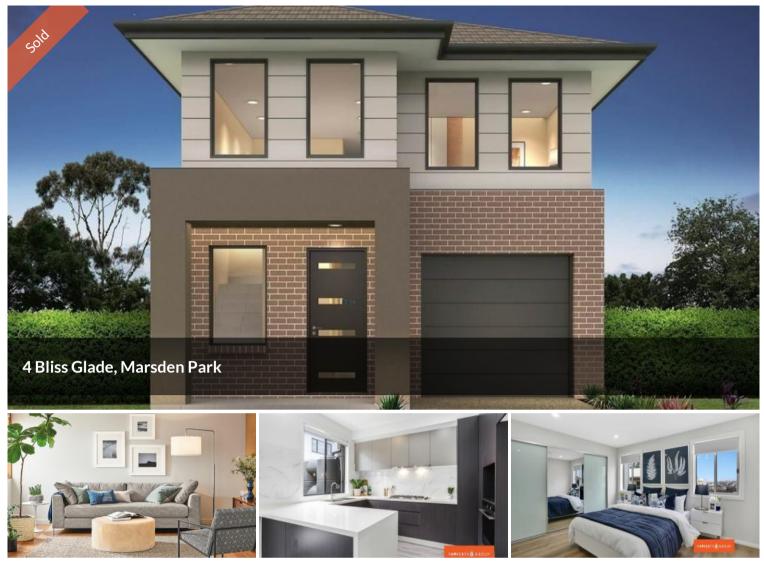

# BRAND NEW 3BEDROOM TOWNHOUSE!

## MORDERN PRIVATE & WELL LOCATED TOWNHOUSE!

Property1group presents this New Townhouse development in the Growing Suburb of Marsden park offering the best of contemporary design and functionality with fabulous street appeal. Minutes drive to Sydney Business Park, a world class master planned Estate with major retailers Like COSTCO, IKEA, Bunnings, Café & Restaurants. Within Close Proximity to Scofield's & Riverstone Train Station, and Marsden Park Public School.

## PREMIUM INCLUSIONS:

 40mm Stone benchtops, Stainless steel appliances includes cooktop, oven, Dishwasher 🛏 3 🔊 2 🖨 1

PriceSOLD for \$839,990Property TypeResidentialProperty ID5316