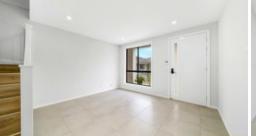

Features of the home includes:

- \* 4 good size bedrooms with Built-ins
- \* Large tiled living and dining area
- \* Master with built in robe and ensuite
- \* Formal lounge
- \* Gourmet kitchen with stainless steel appliances, gas cooktop and ample cupboard space
- \* Spacious alfresco area.
- \* Ducted Air-conditioning.
- \* Single automatic garage with internal access and one extra car space.