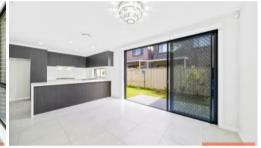

Features of the home includes:

- \* 4 good size bedrooms with Built-ins
- \* Large tiled living and dining area
- \* Master with built in robe and ensuite
- \* Formal lounge
- \* Gourmet kitchen with stainless steel appliances, gas cooktop and ample cupboard space
- \* Spacious alfresco area.
- \* Ducted Air-conditioning.
- \* Single automatic garage with internal access and one extra car space.