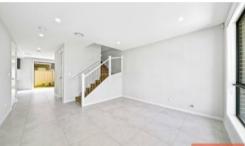

Features of the home includes:

- \* 4 good size bedrooms with Built-ins
- \* Large tiled living and dining area
- \* Master with built in robe and ensuite
- \* Formal lounge
- \* Gourmet kitchen with stainless steel appliances, gas cooktop and ample cupboard space
- \* Spacious alfresco area.
- \* Ducted Air-conditioning.
- \* Single automatic garage with internal access and one extra car space.