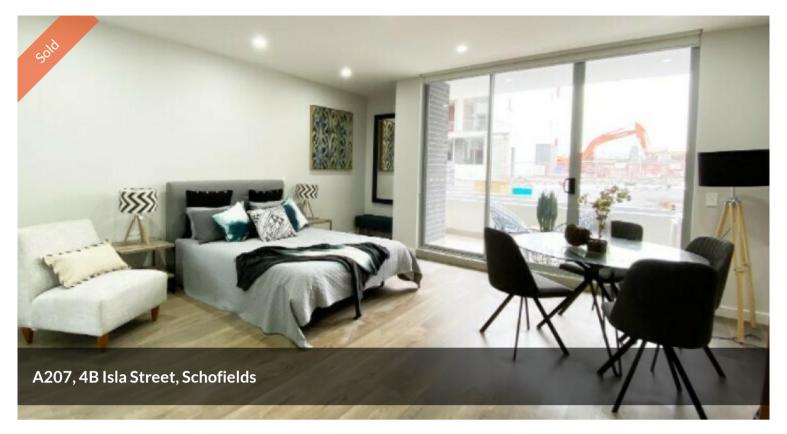

## Conveniently located in the heart of Schofields. Book It with only between \$5,000 to \$10,000 deposit.

Property1Group is proud to present this elegantly designed with an abundance of natural light welcoming this Dual Key 2 bedroom apartment.

## **Building Attributes**

- \* Spacious open plan living & bedrooms with full height glass sliding doors opening directly to large sweeping balconies
- \* Apartments enjoy vistas of large private parklands, containing a reflection pond, BBQ area, promenades and playgrounds
- \* Full-length balconies create a seamless transition from the stunning landscape and tranquil views to the internal living areas
- \* Well-appointed kitchen featuring premium stainless steel appliances, 40mm waterfall benchtops and glass splashbacks
- \* LED downlights
- \* Central air conditioning and waterproof durable hybrid flooring
- \* Security car park, storage & video intercom
- \* NBN Ready