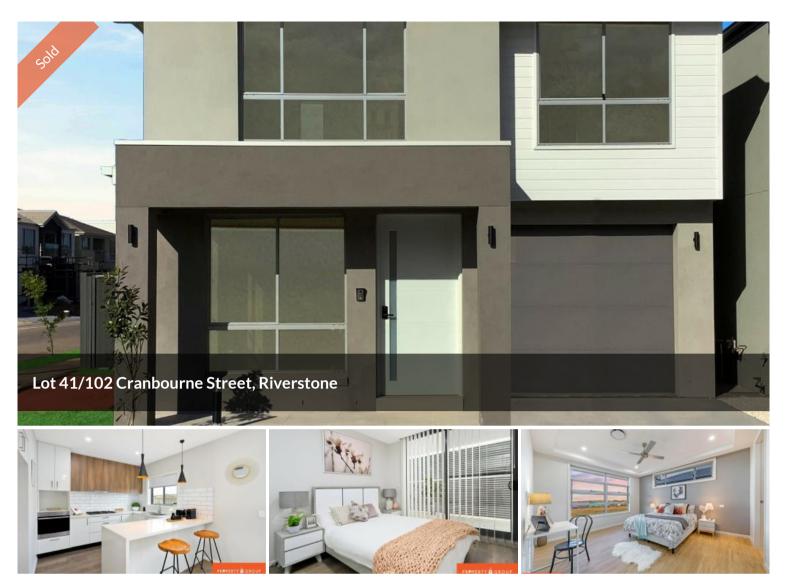

## **Riverstone TH, Another Deposit Taken!**

This Desirable townhouse is set in the growing corridor of Sydney North-West. The residence is getting ready for you to simply move in and enjoy, with every last detail taken care of so that you'll feel instantly at home.

This stunning residence is further enhanced by its features below:

- 40mm benchtops, stainless steel appliances and gas cook-top
- Open plan kitchen and dining area which opens to an entertainer's patio
- Formal living room
- Ensuite to master bedroom
- Internal access to the Single Lock up garage
- Tiled outdoor entertaining space
- Alarm system
- Ducted reverse cycle climate control for year-round comfort
- Plus many more features

To know more about this property or to book an inspection: Agent Name: Bobby Makkar Email: Bobby@property1group.com.au Contact: 0473483271 🛏 4 🔊 2 屏 1

| Price         | SOLD        |
|---------------|-------------|
| Property Type | Residential |
| Property ID   | 571         |