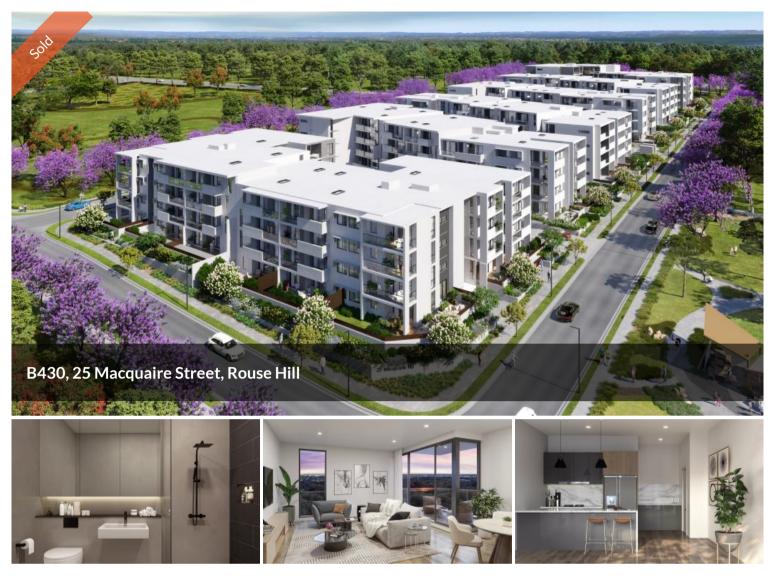

## Modern and Stylish 2 Bedroom Apartment in Rouse Hill -Completion in 2025

Are you looking for a brand new, modern apartment in Rouse Hill? Look no further than this stunning 2 bedroom apartment, set for completion in mid 2025.

Featuring a sleek and stylish design, this apartment offers the perfect balance of comfort and sophistication. The spacious open-plan living and dining area is perfect for entertaining, while the modern kitchen boasts top-of-the-line appliances and finishes.

The two bedrooms offer plenty of room for relaxation and rest, with ample closet space to store all your belongings. And with a modern bathroom and laundry area, you'll have everything you need right at your fingertips.

Located in the heart of Rouse Hill, this apartment is just minutes from local shops, restaurants, and entertainment. Plus, with easy access to public transportation, you'll have no trouble getting around town.

## PRIME LOCATION:

- 1km to Tallawong Metro station.

- 5 mins drive to Rouse Hill Shopping Centre & Rouse Hill Metro.

🛏 2 🔊 2 屏 1

PriceSOLD for \$779,990Property TypeResidentialProperty ID5751