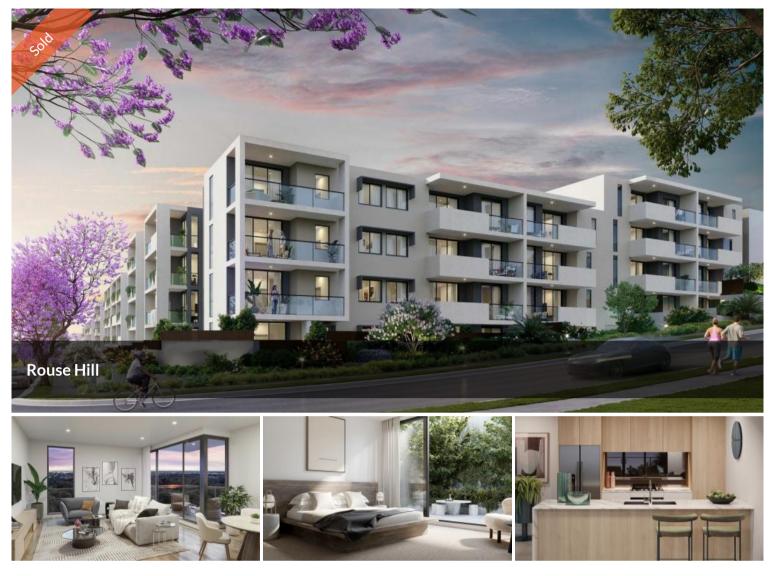

## Modern and Stylish 2 Bedroom Apartment in Rouse Hill -Completion in Mid 2025

Are you looking for a brand new, modern apartment in Rouse Hill? Look no further than this stunning 2 bedroom apartment, set for completion in mid 2025.

Featuring a sleek and stylish design, this apartment offers the perfect balance of comfort and sophistication. The spacious open-plan living and dining area is perfect for entertaining, while the modern kitchen boasts top-of-the-line appliances and finishes.

The two bedrooms offer plenty of room for relaxation and rest, with ample closet space to store all your belongings. And with a modern bathroom and laundry area, you'll have everything you need right at your fingertips.

Located in the heart of Rouse Hill, this apartment is just minutes from local shops, restaurants, and entertainment. Plus, with easy access to public transportation, you'll have no trouble getting around town.

## PRIME LOCATION:

- 1km to Tallawong Metro station.

- 5 mins drive to Rouse Hill Shopping Centre & Rouse Hill Metro.

🛏 2 🔊 2 屏 1

PriceSOLD for \$779,990Property TypeResidentialProperty ID5856