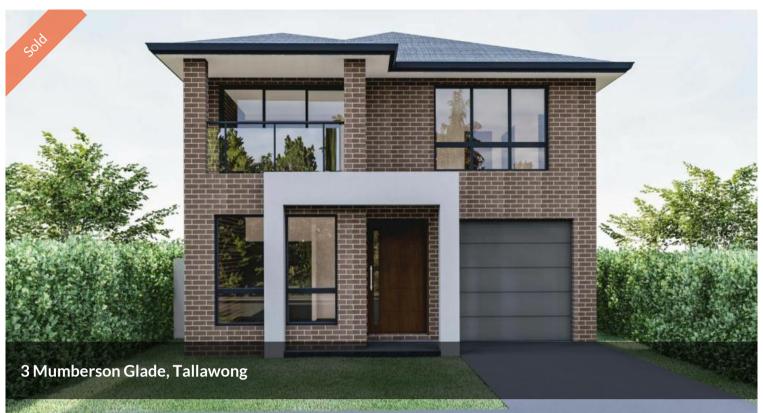

## Spacious and Modern Four Bedroom Townhouse

Property1Group is proud to present this exquisite Townhouses. Situated in a highly desirable location, this spacious and modern home offers plenty of room for the whole family. With four bedrooms, including a master bedroom with ensuite, there's plenty of space for everyone to relax and unwind. The open-plan living and dining area is perfect for entertaining guests, while the modern kitchen comes fully equipped with all the latest appliances.

Located in the heart of Tallawong, this townhouse is just minutes from local shops, restaurants, and entertainment. Plus, with easy access to public transportation, you'll have no trouble getting around town.

This stunning residence is further enhanced by its features below:

- Contemporary kitchen with 40mm benchtops, stainless steel appliances and gas cook-top
- Open plan kitchen and dining area which opens to an entertainer's patio
- Formal living room
- Ensuite to master bedroom
- Internal access to the Single Lock up garage
- Tiled outdoor entertaining space
- Alarm system

Price SOLD for \$900,000

Property Type Residential

Property ID 6528