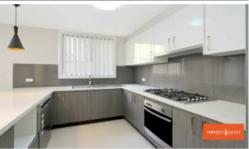

This stunning residence is further enhanced by its features below:

- Contemporary kitchen with 40mm benchtops, stainless steel appliances and gas cook-top
- Open plan kitchen and dining area which opens to an entertainer's patio
- Formal living room
- Ensuite to master bedroom
- Internal access to the Single Lock up garage
- Tiled outdoor entertaining space
- Alarm system