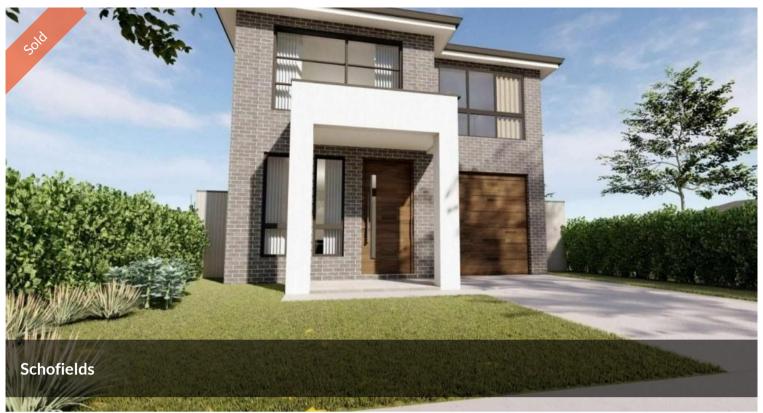

## Easy-care brand new Townhouse

Townhouse on best location.

- Close to Schools and Public Transport.
- 40mm Luna White bench-tops, premium stainless steel appliances, gas cooktop, range hood, oven and dishwasher
- Generous size bedrooms with framed wardrobes
- Ensuite to the master bedroom with wardrobes
- Downlight throughout
- Laminate and tiled flooring
- Actron air-ducted air conditioning
- Security alarm, smoke alarm and video intercom system
- Plus many more quality inclusions

Price SOLD

Property Type Residential

Property ID 679

**Agent Details** 

Arun Ahuja - 0421 437 682

Office Details

Property1group OFF 211 20A Lexington Dr Bella Vista, NSW, 2153 Australia 1300 959 558

The above information provided has been furnished to us by the vendor/s. We have not verified whether or not that information is accurate and do not have any belief in one way or the other in its accuracy. We do not accept any responsibility to any person for its accuracy and do no more than pass it on. All interested parties should make and rely upon their own inquiries in order to determine whether or not this information is in fact accurate.